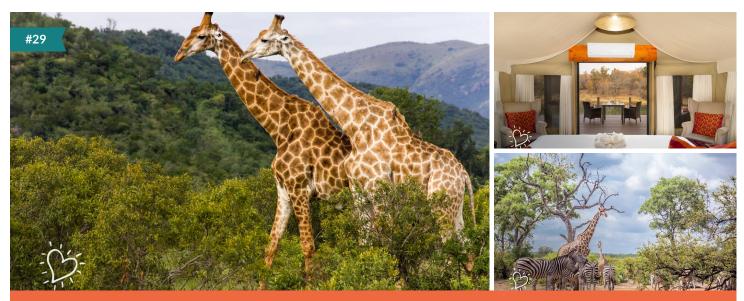

Stargaze or catch the sunrise from your private lake-view patio. The magic of safari awaits with two game drives included daily, led by an expert guide and tracker. Glimpse South Africa's most iconic animals on an included game drive to a Big Five park.

## Get to know The Waterberg

Known as South Africa's Eden, The Waterberg's luscious landscapes lead to sweeping savannah and deep river valleys. Experience the magic of a safari in this undiscovered region, boasting proximity to Big Five territories and the legendary province of Limpopo.