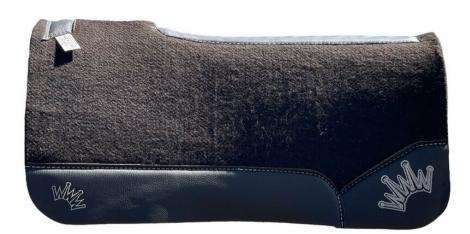

## Best Ever Saddle Pad- OG

Starting Bid \$100.00

Retail Value \$215.00

1 Available Donated by Best Ever Pads If you know anyone who rides in a Best Ever Saddle Pad you know they don't ride in anything else! The OG Wool Saddle Pad Collection has been the core of the company since 2002. These classic saddle pads are perfect for everyday riding and use as well as performance events. The OG Saddle Pad is soft, durable, offers great compression protection, and requires no break-in time. It is made from top quality 100% needle-punched wool that is 112 ounces per square yard. Pad Details: 1" thick, 30"x30" Standard, brown wool and brown patches.