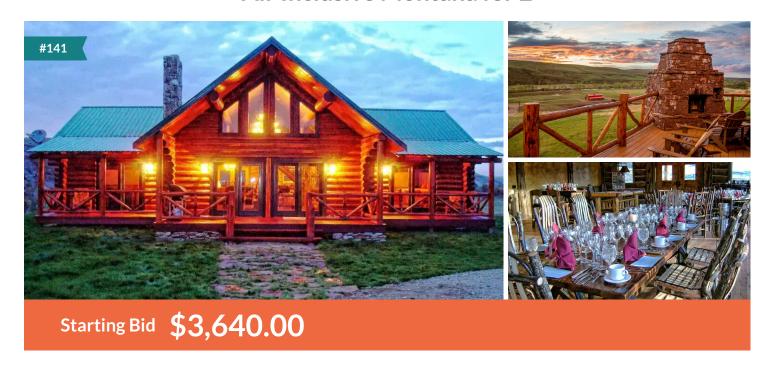

## All Inclusive Montana for 2

Called the "Last Best Place" for a reason, the area surrounding the Ranches at Belt Creek includes soaring cliffs and precipitous ledges marking the Belt Creek Canyon as it slices out of the Little Belt Mountains and winds toward the town of Belt.

Your vacation adventure will be customized through an on-site concierge and your personal ranch host will see to it that every adventure you can imagine is experienced! Barrel through cascades of snow on snowmobiles or hit the slopes for world-class skiing, explore Montana's rugged mountain terrain on horseback or ATVs, take in the grandeur of the Big Sky Country while hiking trails in the Little Belt Mountains, enjoy an afternoon perfecting your aim while shooting sport clays, or end your perfect day with a private massage or romantic fireside evening complete with a cheese board and wine. Your experience includes 5 days, and 4 nights in a luxury log cabin for 2; All chef-prepared