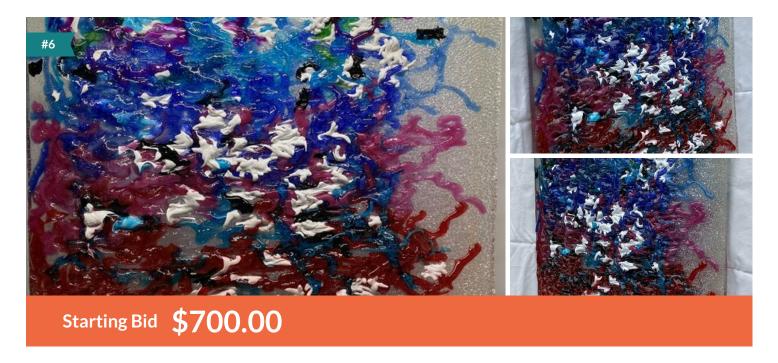

## Pareidolia-1 Movement

**Donated by Matt Garrett** 

Created the 30th of July, 2023.

Resembling roots or people on colored ice pareidolia draws the viewer in to create a unique story. The longer the gaze the stranger the people behave.

Art panel dimension: 16 3/8" x 22" x 1/2" thick.

## **Artist Statement**

"My art compositions are made of recycled plastics and found objects to present a panel that is in between abstract and figurative, so that what the viewer sees comes from their own imagination (i.e., pareidolia). During the process, I can arrange and melt the plastic with some control and intuition, but with so many variables my result out of the oven is always a surprise. My design gets redesigned. The resin melts itself to sleep and in a dream resolves itself to the image that the future viewer needs to see. My art crosses over a boundary as if it goes to another world as a question and comes back as an answer."