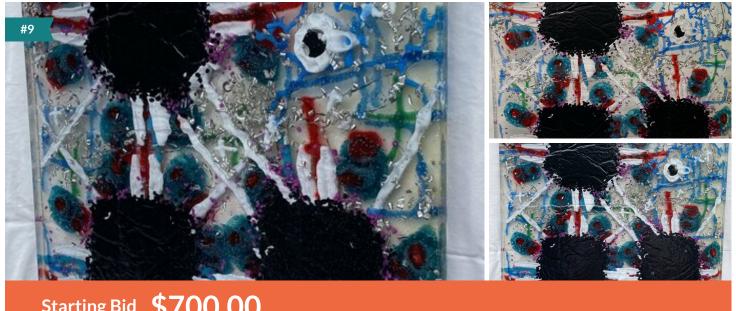

## **Mitosis**

Starting Bid **\$700.00** 

**Donated by Matt Garrett** 

Created the 20th of April, 2023.

3 cells from one with connecting lines in red and white showing the action of cell division as imagined with helpers and a grid line of color and metal shavings.

Art panel dimension: 16 3/8" x 22" x 1/2" thick.

## **Artist Statement**

"My art compositions are made of recycled plastics and found objects to present a panel that is in between abstract and figurative, so that what the viewer sees comes from their own imagination (i.e., pareidolia). During the process, I can arrange and melt the plastic with some control and intuition, but with so many variables my result out of the oven is always a surprise. My design gets redesigned. The resin melts itself to sleep and in a dream resolves itself to the image that the future viewer needs to see. My art crosses over a boundary as if it goes to another world as a question and comes back as an answer."