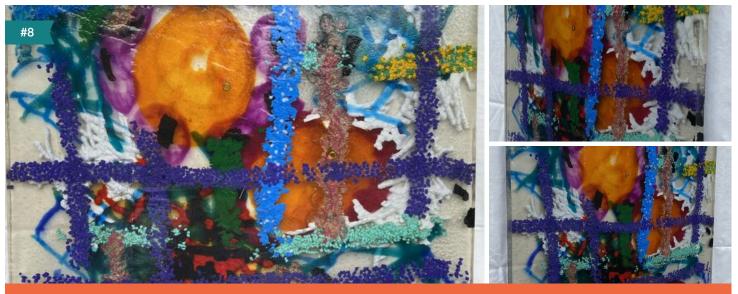

## Chaos From Order an Earthquake of Color

## **Donated by Matt Garrett**

Created the 4th of June, 2023.

Orange safety lights together with layered colorant and clear Lexan, a recycled plastic city emerges from an earthquake of color with orange seismic zones and expanding colored fault lines.

Art panel dimension: 16 3/8" x 22" x 1/2" thick.

## **Artist Statement**

"My art compositions are made of recycled plastics and found objects to present a panel that is in between abstract and figurative, so that what the viewer sees comes from their own imagination (i.e., pareidolia). During the process, I can arrange and melt the plastic with some control and intuition, but with so many variables my result out of the oven is always a surprise. My design gets redesigned. The resin melts itself to sleep and in a dream resolves itself to the image that the future viewer needs to see. My art crosses over a boundary as if it goes to another world as a question and comes back as an answer."