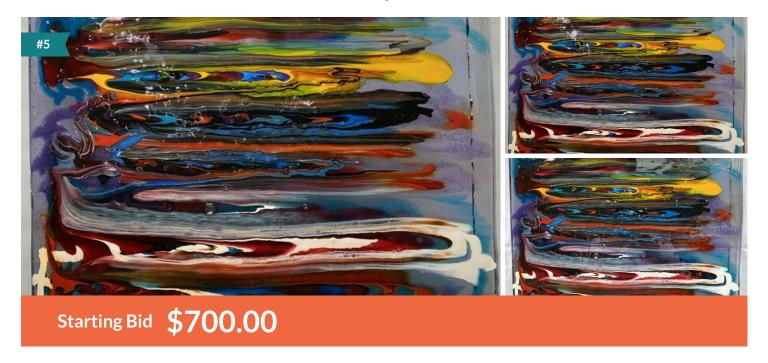

## **Candy Pull**

**Donated by Matt Garrett** 

Created the 19th of June, 2023.

At 500\*F the polycarbonate resembles hard candy or taffy in that it takes 20 pounds of push and pull to mix the plastic into a narrow and narrower colorband.

Art panel dimension: 16 3/8" x 22" x 1/2" thick.

## **Artist Statement**

"My art compositions are made of recycled plastics and found objects to present a panel that is in between abstract and figurative, so that what the viewer sees comes from their own imagination (i.e., pareidolia). During the process, I can arrange and melt the plastic with some control and intuition, but with so many variables my result out of the oven is always a surprise. My design gets redesigned. The resin melts itself to sleep and in a dream resolves itself to the image that the future viewer needs to see. My art crosses over a boundary as if it goes to another world as a question and comes back as an answer."