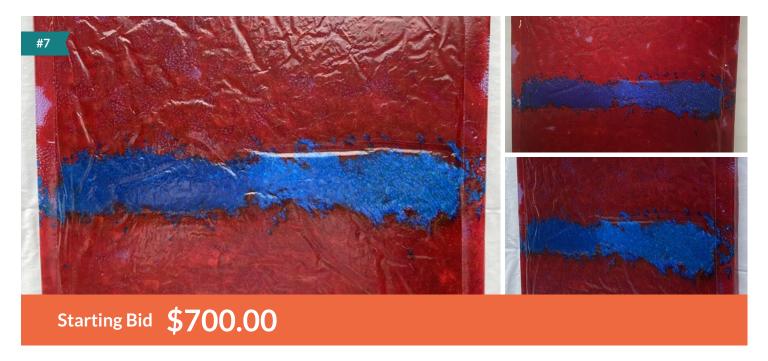

## Blue Stripe on Red

**Donated by Matt Garrett** 

Created the 4th of June, 2023.

Deep red, clear, and blue plastic form a blue stripe that does not divide the red but is passing through from left to right. Distracted by texture, the longer the viewer stares at the blue stripe, the slower it progresses until its movement is frozen in place.

Art panel dimension: 16 3/8" x 22" x 1/2" thick.