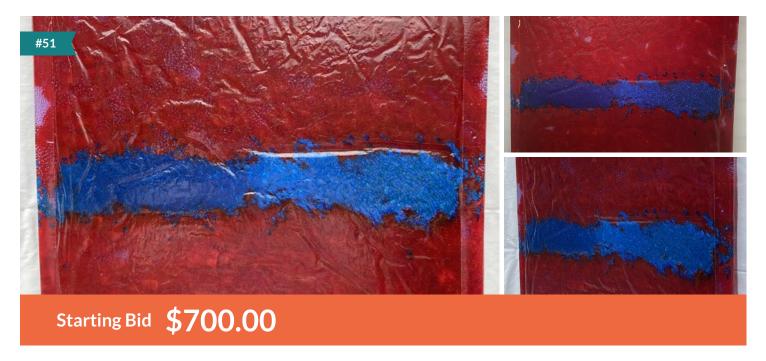

## Blue Stripe on Red

**Donated by Matt Garrett** 

## Created the 4th of June, 2023.

Deep red, clear, and blue plastic form a blue stripe that does not divide the red but is passing through from left to right. Distracted by texture, the longer the viewer stares at the blue stripe, the slower it progresses until its movement is frozen in place.

Art panel dimension: 16 3/8" x 22" x 1/2" thick.