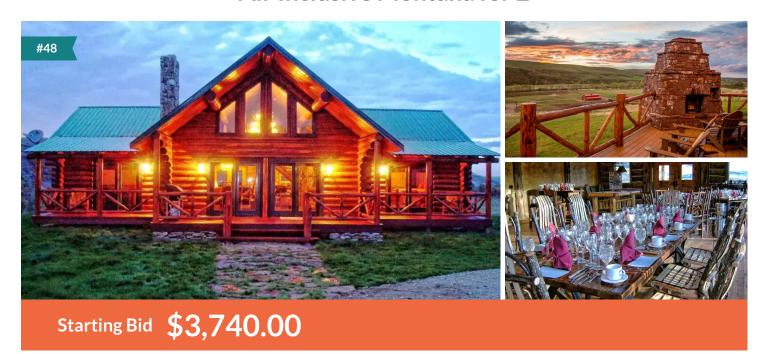

## All Inclusive Montana for 2

Called the "Last Best Place" for a reason, the area surrounding the Ranches at Belt Creek includes soaring cliffs and precipitous ledges marking the Belt Creek Canyon as it slices out of the Little Belt Mountains and winds toward the town of Belt.

Your vacation adventure will be customized through an on-site concierge and your personal ranch host will see to it that every adventure you can imagine is experienced! Barrel through cascades of snow on snowmobiles or hit the slopes for world-class skiing, explore Montana's rugged mountain terrain on horseback or ATVs, take in the grandeur of the Big Sky Country while hiking trails in the Little Belt Mountains, enjoy an afternoon perfecting your aim while shooting sport clays, or end your perfect day with a private massage or romantic fireside evening complete with a cheese board and wine. Your experience includes 5 days, and 4 nights in a luxury log cabin for 2; All chef-prepared