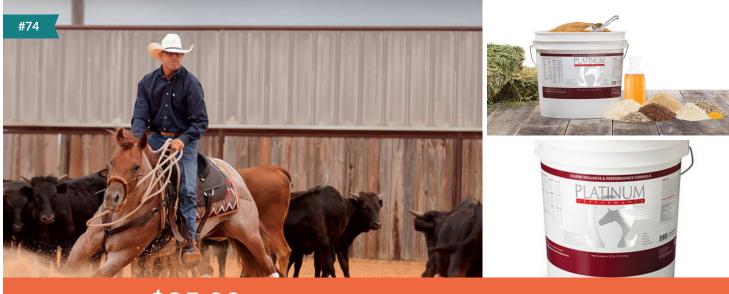

## 10lb bucket of Platinum Performace Supplement for Horses

Starting Bid \$25.00

Retail Value \$77.00

2 Available Donated by Platinum Performance

Platinum Performance® Equine The Equine Wellness & Performance Formula Platinum Performance® Equine was created out of clinical necessity as a comprehensive omega-3 formula to transform equine health at the cellular level. Because of its comprehensive nature, the ingredients work synergistically to support every aspect of health and performance, including joints, muscles, hooves, skin and coat, digestion, and more. **The recommended daily dosage for a 1,000 lb horse is 2 scoops, which** 

The recommended daily dosage for a 1,000 lb horse is 2 scoops, which is 2 servings.

https://www.platinumperformance.com/