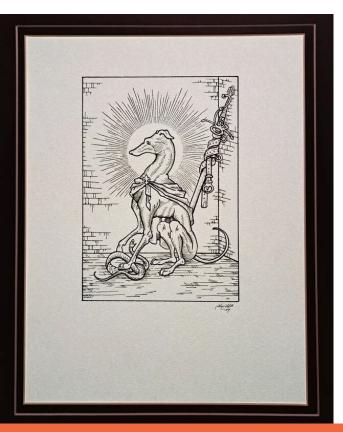

## Saint Dog Ink Drawing

## **Donated by Cursed Hallow Art**

Experience the charm of historical artistry with this exquisite hand-drawn depiction of a dog, inspired by 14th and 15th century engravings and woodcuts. This unique piece combines meticulous line work and intricate details reminiscent of medieval prints, capturing the noble essence of man's best friend. A true treasure for art and animal lovers alike, this drawing will add a touch of timeless elegance to any collection.