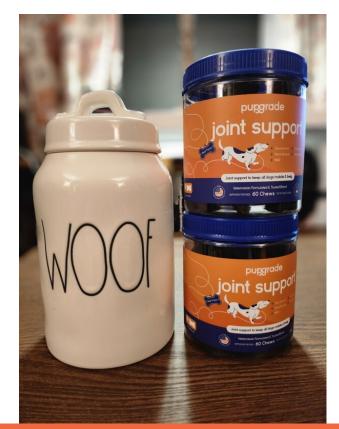

## PupGrade Joint Support & Treat Jar

## Starting Bid \$25.00

Retail Value \$93.00

**Donated by Treats - Betsy Gamble ; Jar - Chain of Hope.** 

#47

Help keep your furbaby feeling her best with PupGrade Joint Support Supplement for Dogs. This chewable supplement is formulated to support overall joint health and improved mobility. A premium mix of glucosamine, chondroitin, MSM, and New Zealand green-lipped mussel nourishes your dog's joints and helps relieve discomfort. Plus, all this goodness comes in a delicious, meat-flavored chew that tastes like a treat. Whether your dog is in puppyhood or her golden years, PupGrade's bite-sized supplements make it easy to support her health and happiness.