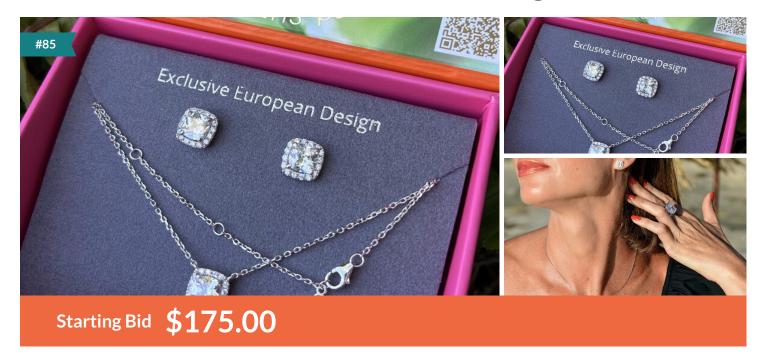

## **Modern Classic Necklace & Earrings Set**

Retail Value \$500.00 3 Available

Celebrate your sophisticated style with our Modern Classic Necklace and Earrings set in platinum. This beautifully crafted set symbolizes elegance and timeless beauty, making it a stunning addition to any jewelry collection. Each piece is thoughtfully designed to reflect contemporary aesthetics while adding a touch of refined luxury to your ensemble.

**Design:** The necklace features a delicate chain adorned with a striking simulated diamond pendant surrounded by micro-pave diamonds that exude a modern yet classic allure. A signature camellia flower complements this lovely piece. Matching post earrings mirror the necklace design.

**Material:** The necklace and earrings are crafted from solid 925 sterling silver and overlaid with platinum to ensure durability and a luxurious finish. Each simulated diamond is carefully selected for its sheen and brilliance. The chain measures 18 inches and has a lobster clasp. All pieces in the set are hypoallergenic.