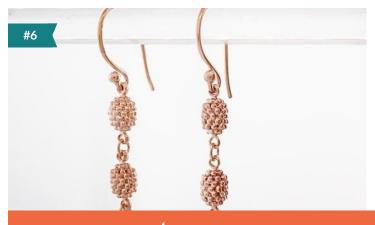

## Blackberries Rose Gold Vermeil Drop Earrings

pieces.

"I wanted to design jewelry that would offer wearable protection from the many radio waves and EMF's that bombard us daily from cell phones, wireless networks, and satellite transmissions. Nature's most most dense geometric shape is a collection of spheres, perfectly embodied in the

## Donated by Jewelry by Design

Newest addition to the popular Blackberries collection- 14k rose gold vermeil & sterling drop earrings. Great look-great value!

Approximately 1 1/2 inches from top of wire to the bottom berry.