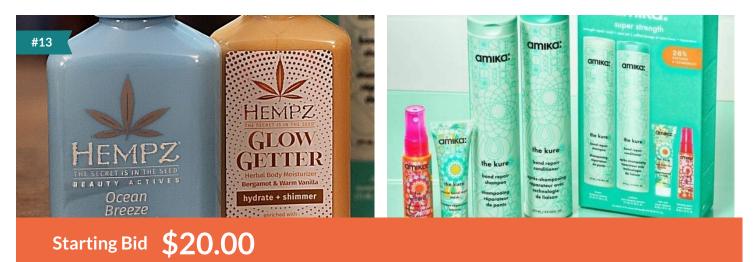

## Amika The Kure

## Retail Value \$68.00

## **Donated by Salon Centric westport**

the kure strength repair shampoo: a strengthening shampoo that gently cleanses, while resulting in 55% less breakage\* + 2x stronger\* hair after one use. \*clinically tested, compared to control when shampoo and conditioner are used as a system.

the kure bond repair conditioner: a moisturizing conditioner that results in 55% less breakage\* + 2x stronger\* hair after one use. \*clinically tested, compared to control when shampoo and conditioner are used as a system.

the kure intense bond repair mask: an ultra-rich, reparative mask that is clinically proven to result in hair that is 3.2x stronger,\*\* 8x more conditioned,\*\* with 69% less breakage\*\*. \*\*clinically tested, after one use.

the wizard silicone-free detangling primer: a lightweight primer that boosts shine, detangles, reduces frizz + protects hair against heat up to 450°f. clinically tested.