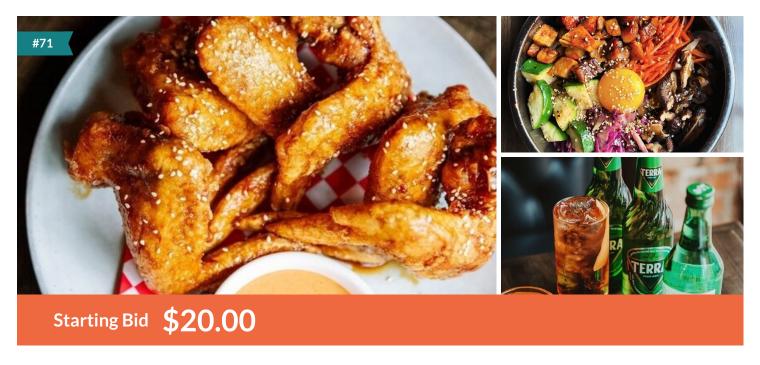

## \$50 Gift card to Chingu KC

Retail Value \$50.00

Donated by Chingu KC

Experience the vibrant flavors of Korea with a gift certificate to Chingu KC, one of the premier Korean dining destinations in town. This certificate offers a delectable opportunity to savor a diverse menu featuring traditional Korean dishes, including sizzling BBQ, flavorful stews, and fresh, vibrant side dishes. Whether you're looking to enjoy a casual meal with friends or a special evening out, Chingu KC provides an authentic dining experience that will delight your palate. Don't miss your chance to explore this culinary gem with a gift certificate valued at [insert amount].

Bid now for a taste of Korea in the heart of KC!