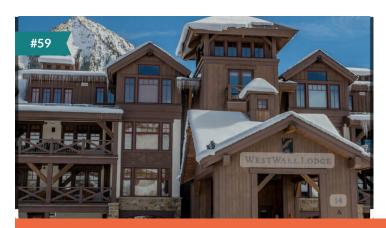

## **Crested Butte**

Starting Bid \$0.00

**Donated by Keith Sultemeir** 

This residence features a king bed in the master bedroom and a set of queen bunk beds in the second bedroom. There is a spacious living area with a gas fireplace, a gourmet kitchen, a family-style dining area, and a laundry closet with a full-size washer, dryer, and ironing board. Each suite has two full bathrooms and a powder room. Also has a spacious entertainment deck with breathtaking mountain or down-valley views. Subject to availability between April 1st-November 30th.