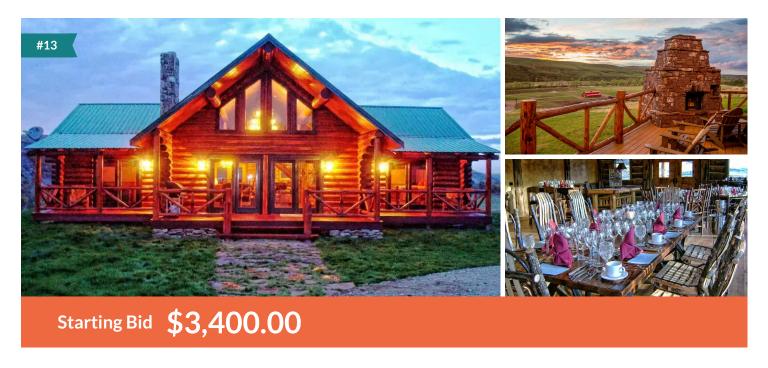

## All-Inclusive Montana for 2

**Retail Value \$6,400.00** 

2 Available

Called the "Last Best Place" for a reason, the area surrounding the Ranches at Belt Creek includes soaring cliffs and precipitous ledges marking the Belt Creek Canyon as it slices out of the Little Belt Mountains and winds toward the town of Belt.

Your vacation adventure will be customized through an on-site concierge and your personal ranch host will see to it that every adventure you can imagine is experienced! Barrel through cascades of snow on snowmobiles or hit the slopes for world-class skiing, explore Montana's rugged mountain terrain on horseback or ATVs, take in the grandeur of the Big Sky Country while hiking trails in the Little Belt Mountains, enjoy an afternoon perfecting your aim while shooting sport clays, or end your perfect day with a private massage or romantic fireside evening complete with a cheese board and wine. Your experience includes 5 days, and 4 nights in a luxury log cabin for 2; All chef-prepared meals; One activity per day for each guest including SKIING; Access to the private clubhouse, bar, hot tub, and fitness center; Access to over 7,000 acres of private recreational land