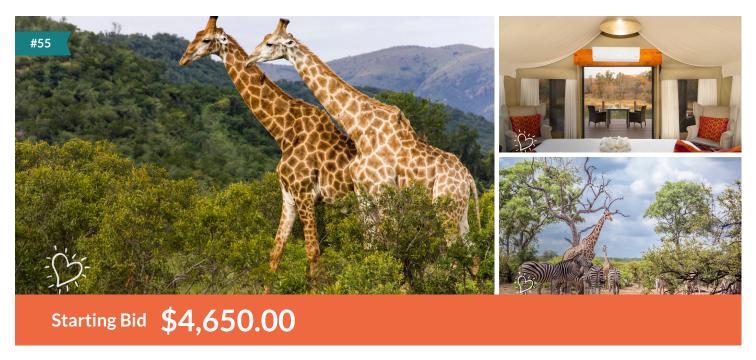

Sweeping savannahs and dramatic wilderness beckon in South Africa's hidden safari jewel: The Waterberg. Discover the undiscovered on the safari retreat of a lifetime, complete with daily game drives and luxurious hotel-style amenities.

Warmth and hospitality greet you at your boutique safari lodge, where barefoot luxury reigns. Recharge for African adventures in a deluxe tent with a King/Twin bed. Indulge in modern amenities, including A/C, wifi, an indoor shower, and sumptuous soaking tub.

Stargaze or catch the sunrise from your private lake-view patio. The magic of safari awaits with two game drives included daily, led by an expert guide and tracker. Glimpse South Africa's most iconic animals on an included game drive to a Big Five park.

## Get to know The Waterberg

Known as South Africa's Eden, The Waterberg's luscious landscapes lead to sweeping savannah and deep river valleys. Experience the magic of a safari in this undiscovered region, boasting proximity to Big Five territories and the legendary province of Limpopo.