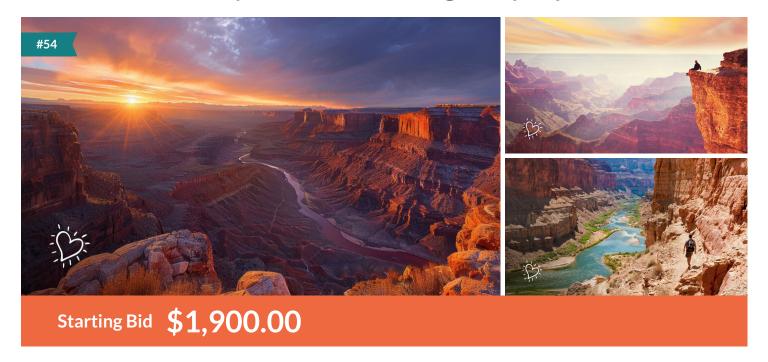

## **Grand Canyon Adventure - Single Day Experience**

Retail Value \$2,510.00 10 Available

Experience the magic of the Grand Canyon on a bespoke private guided hike for two followed by a soothing couple's massage and spa access.

Discover the Grand Canyon at your own pace with a private guided hike for two followed by a replenishing massage at a top-rated Sedona spa.

Enjoy a bespoke hike tailored entirely to your preferences, featuring all-inclusive picnic refreshments savored amidst breathtaking canyon views.

Indulge and unwind with a 60-minute massage following your hike, as well as access to spa resort pools and outdoor hot tubs.

Discover otherworldly landscapes and unparalleled beauty at Arizon's iconic Grand Canyon. Marvel at the majesty of Mother Nature on a bespoke, private guided hike for two.