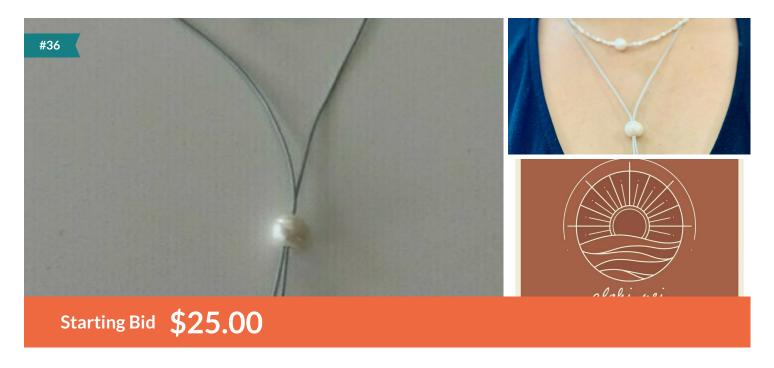

## Alohi Nei Necklaces

Elevate your everyday elegance with these two stunning Alohi Nei necklaces, designed to be layered together for a captivating and versatile jewelry statement. The first necklace features delicate silver dainty beading with a lustrous freshwater pearl at its center, creating a charming and timeless focal point that effortlessly complements any outfit. The second necklace offers an adjustable rope strand adorned with a delicate cascade of freshwater pearls, allowing you to customize the length to your liking, and adding a touch of sophistication and natural beauty to your look. Together, these necklaces create a layered, bohemian-inspired ensemble that exudes grace and a sense of the sea, making them the perfect choice for any occasion, whether it's a casual outing or a more formal event.