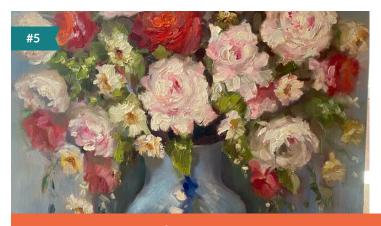

**Donated by Zorica Joy** 

'Rose Family' - Original Painting by Zorica Joy

Size: 30x24 in

The Rose Family painting is created to remind people of special time at home spending with your loved ones. So many of those children they are harmed by this sex trafficking. Don't have a home and they don't have a life as they deserve. This painting is a a reminder to bring and rescue as many as possible, and bring them home safe!!!