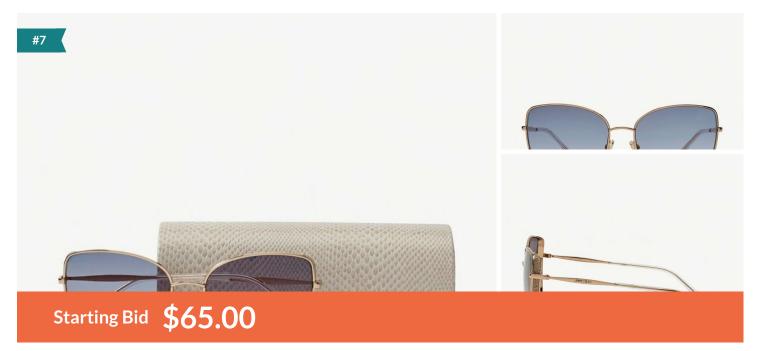

## 1. Jimmy Choo - 'Alexis'

Rose Gold Square-Frame Sunglasses with Glitter Fabric

Color: Blue Shaded Gold Mirror Lenses

Our rose gold ALEXIS sunglasses have an oversized square shape and blue shaded lenses with gold mirror effect. Crafted in Italy, this pair is finished with a gold glitter fabric insert, crystal tips and the Jimmy Choo logo on the temples.

- Rose gold stainless steel front
- Silver glitter insert
- Rose gold metal temples
- Jimmy Choo lettering on side
- Square-eye frame
- Grey shaded lenses

- Black tips
- 100% UVA and UVB protection
- Comes with Jimmy Choo case and cloth
- Made in Italy