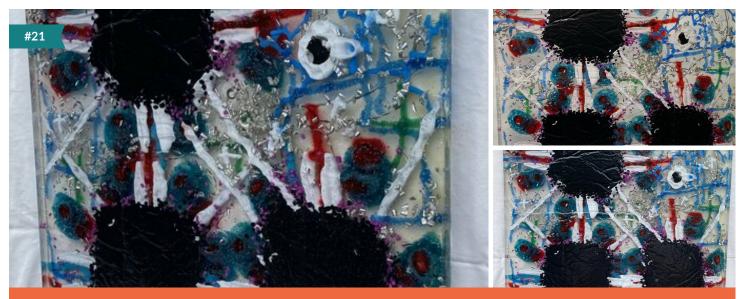

## Mitosis

## Starting Bid \$700.00

## **Donated by Matt Garrett**

Created the 20th of April, 2023.

3 cells from one with connecting lines in red and white showing the action of cell division as imagined with helpers and a grid line of color and metal shavings.

Art panel dimension: 16 3/8" x 22" x 1/2" thick.

## **Artist Statement**

"My art compositions are made of recycled plastics and found objects to present a panel that is in between abstract and figurative, so that what the viewer sees comes from their own imagination (i.e., pareidolia). During the process, I can arrange and melt the plastic with some control and intuition, but with so many variables my result out of the oven is always a surprise. My design gets redesigned. The resin melts itself to sleep and in a dream resolves itself to the image that the future viewer needs to see. My art crosses over a boundary as if it goes to another world as a question and comes back as an answer."