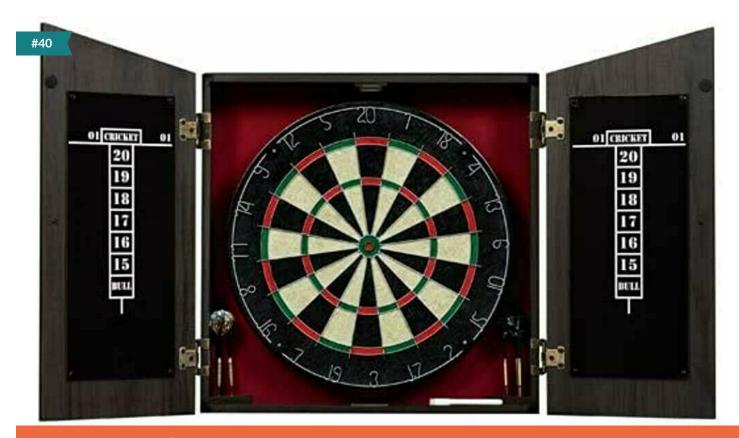

## **Dartboard cabinet set**

Starting Bid \$25.00

Donated by Stephen & Laurie Miller

The new MD Sports Burnham Bristle Dartboard Cabinet Set has a staple-free bullseye to prevent bounce-outs during games. Play a fun game of cricket with your friends and family using the two built-in scoreboards and the included dry erase markers to keep track of the score. This dartboard set comes with everything you need to play, six steel tip darts with flights, a dry erase marker, and mounting hardware to hang the cabinet. The Burnham Bristle Dartboard Set

| is a great game to add to your game room, den, or basement for some friendly competition and some lasting memories. |  |
|---------------------------------------------------------------------------------------------------------------------|--|
|                                                                                                                     |  |
|                                                                                                                     |  |
|                                                                                                                     |  |
|                                                                                                                     |  |
|                                                                                                                     |  |
|                                                                                                                     |  |
|                                                                                                                     |  |
|                                                                                                                     |  |
|                                                                                                                     |  |
|                                                                                                                     |  |