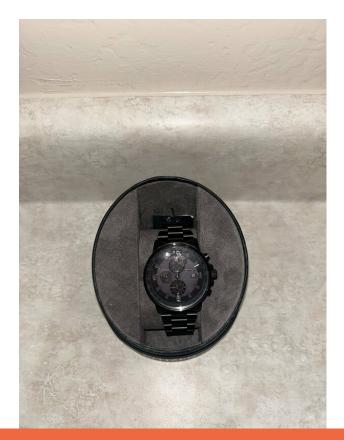

## Citizen Eco Drive Watch

#47

Starting Bid **\$200.00** 

**Donated by Ashley DiMuzio** 

Master monochromatic style with the "Blackout" Nighthawk. The sporty design will strike up a conversation with its distinctive look in all black ion-plated stainless steel and with advanced features, including the 1/5 second chronograph that measures up to 60 minutes, 12/24 hour time and a tachymeter that measures speed based on time traveled over a distance. Featuring our Eco-Drive technology that's sustainably powered by any light and never needs a

| battery, this versatile watch stands out is essential for every man's weekday to |
|----------------------------------------------------------------------------------|
| weekend wardrobe.                                                                |
|                                                                                  |
|                                                                                  |
|                                                                                  |
|                                                                                  |
|                                                                                  |
|                                                                                  |
|                                                                                  |
|                                                                                  |
|                                                                                  |
|                                                                                  |
|                                                                                  |
|                                                                                  |
|                                                                                  |
|                                                                                  |
|                                                                                  |
|                                                                                  |
|                                                                                  |
|                                                                                  |
|                                                                                  |
|                                                                                  |
|                                                                                  |
|                                                                                  |
|                                                                                  |
|                                                                                  |
|                                                                                  |
|                                                                                  |
|                                                                                  |
|                                                                                  |
|                                                                                  |
|                                                                                  |
|                                                                                  |
|                                                                                  |
|                                                                                  |