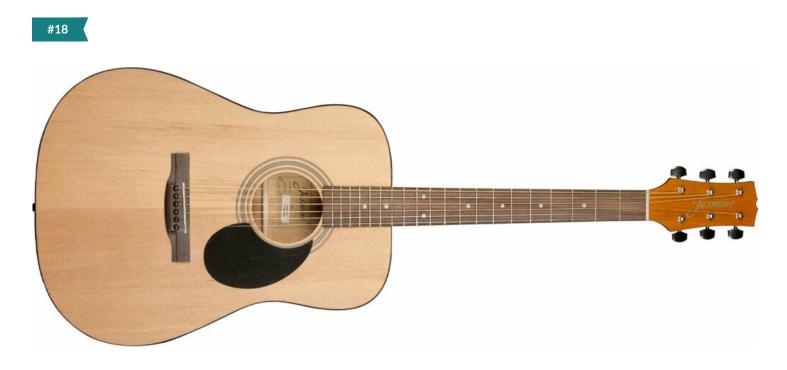

## **Acoustic Guitar**

## Starting Bid \$50.00

## Donated by De-No's Music Center

The Jasmine S35 is a great looking dreadnought guitar with a big, bold sound and excellent features that represent exceptional value. Great for any player seeking a well built and easy playing guitar, the S35 features a Sitka spruce top with Jasmine's advanced "X" bracing, and mahogany back and sides. The slim neck and full 25.5" scale length provide a comfortable feel and excellent playability, and the smooth satin finish maximizes resonance for optimal sound quality.

Other great features include a rosewood fingerboard and bridge, full body binding and chrome tuners.