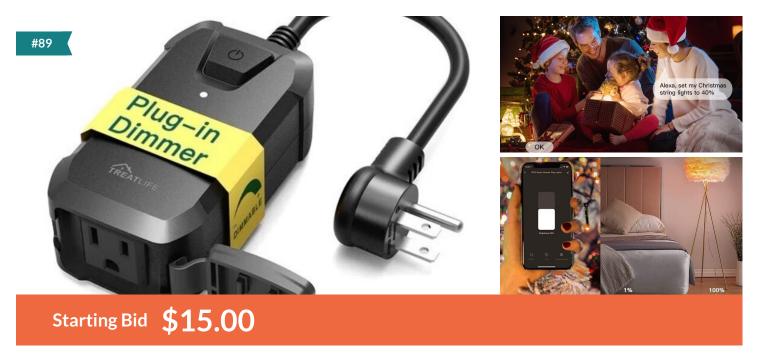

## Model DP10

Control your outdoor lights effortlessly with this plug-in dimmer. Adjust the brightness level from 1-100% using voice commands through SmartThings, Alexa, or Google Assistant. For example, simply say, "Alexa, set my Christmas lights to 50%."

Enjoy the convenience of controlling your outdoor light dimmer directly from your phone using the Smart Life/TreatLife app. Simply plug in your device and connect to a secure 2.4 GHz Wi-Fi network (not compatible with 5.0 GHz Wi-Fi). The maximum Wi-Fi coverage is 300FT with no obstacles.