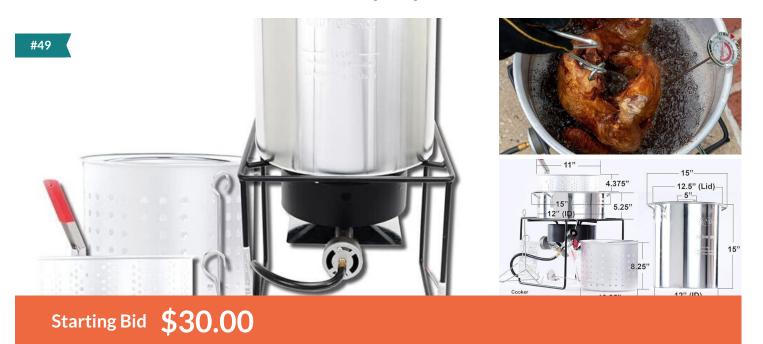

## King Kooker Portable Propane 29-Quart Manual Ignition Gas Turkey Fryer

**Donated by Jim Palmer** 

Model #12RTFBF3 King Kooker Portable Propane 29-Quart Manual Ignition Gas Turkey Fryer

For outdoor use only. Fry up to a 20-pound turkey or fry fish filets to a crispy golden brown with the King Kooker's high pressure 33,000 BTU burner. Includes a 29-quart aluminum turkey pot with lid, aluminum basket for boiling, turkey rack, lifting hook, 11-quart aluminum fry pan with basket and heat-resistant handle. Use the deep fry thermometer to monitor the oil temperature and adjust the flame with the regulator.